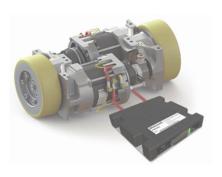

## **Examples of our Engineered Mechatronic Subsystems:**

- Medication Delivery System
- Subway Door Drive systems
- AMRs (autonomous mobile robot drive systems)
- UAVs (unmanned aerial vehicle drive systems)
- AGVs (automated guided vehicle drive systems)
- Power Tools
- Satellite Communications