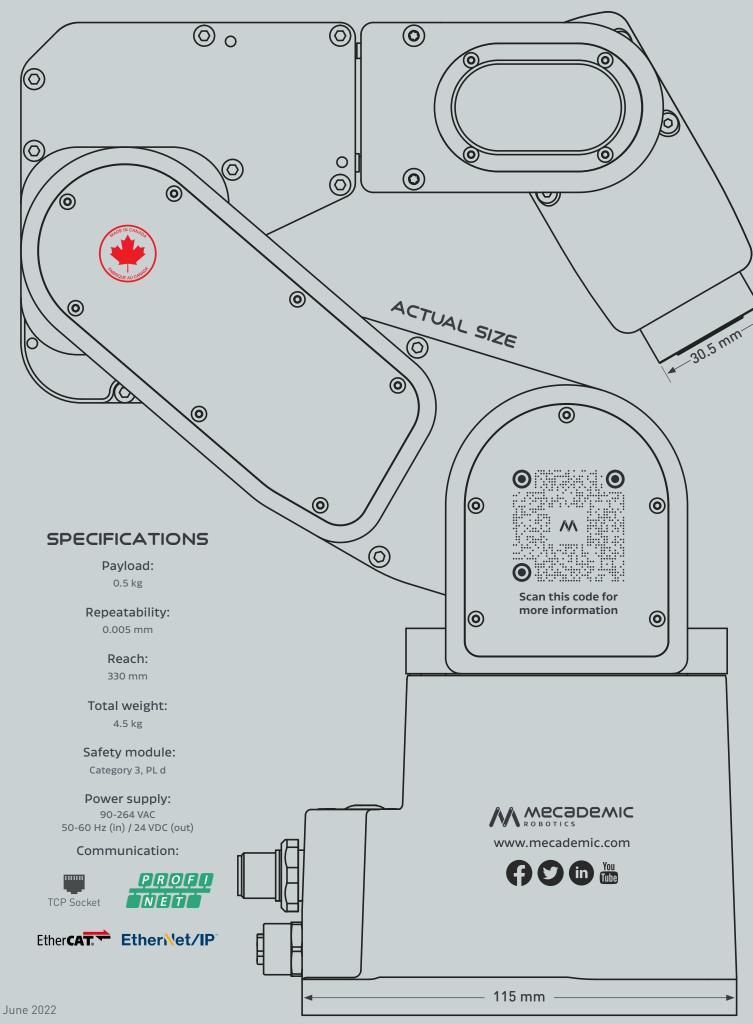

#### SAVE SPACE

Make optimal use of your confined space with the Meca500, the 6-axis industrial robot with the smallest footprint and all-in-one design. **Go compact.** 

## **WIMPROVE QUALITY**

Reliably automate micropositioning tasks and delicate manipulations thanks to the Meca500's unrivaled precision and accuracy.

Choose excellence.

# [ GAIN CONTROL

Integrate the Meca500 into your system or production line without hassle, thanks to simple but powerful connectivity.

Embrace usability.