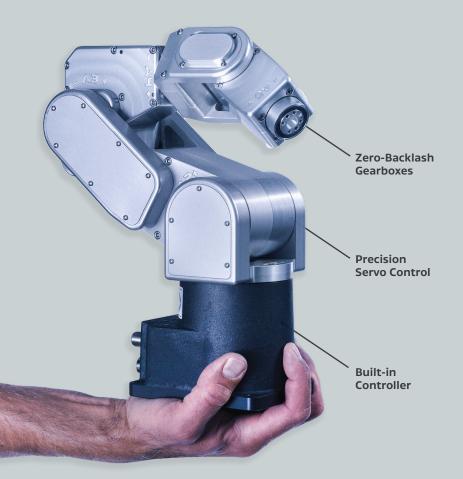

### THE MECASOO

#### SAVE SPACE

Make optimal use of your confined space with the Meca500, the 6-axis industrial robot with the smallest footprint and all-in-one design. **Go compact.** 

## **WIMPROVE QUALITY**

Reliably automate micropositioning tasks and delicate manipulations thanks to the Meca500's unrivaled precision and accuracy.

Choose excellence.

# [ GAIN CONTROL

Integrate the Meca500 into your system or production line without hassle, thanks to simple but powerful connectivity.

Embrace usability.