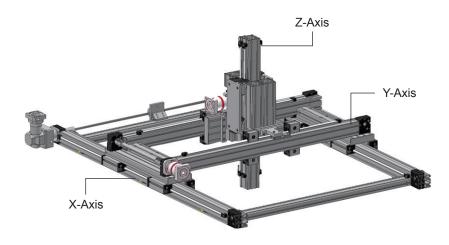

| Duty Cycle           |         |          |           |            |
| Load Overhung, Distance  |        |       |          |                 | Mounting Orientation |         |          |           |            |
| Operating Temperature _  |        |       |          | Cost Goal       |                      |         |          |           |            |
| Coupling Type            |        |       |          |                 |                      |         |          |           |            |
| Working Environment:     | ☐ Wet  | ☐ Dry | ☐ Hot    | ☐ Dirty         | ☐ Cold               | ☐ Clean | ☐ Indoor | ☐ Outdoor | ☐ Washdown |
|                          | Other: |       |          |                 | _                    |         |          |           |            |



The specifications and data in this publication are believed to be accurate and reliable. However it is the responsibility of the product user to determine the suitability of Macron Dynamics Inc products for a specific application. While defective products will be replaced without charge if promptly returned, no liability is assumed beyond such replacement